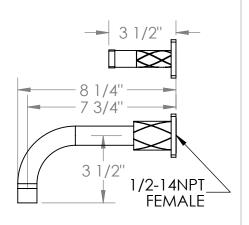

## 71-5-LLD4

Wall Mounted 3 Hole Bath Set

For use with SS-506 or SS-THV2.2-26C concealed rough

Note: Some building codes require remote pressure balance valves for anti-scald

Meets the applicable requirements of ASME A112.18.1-2005/CSA B125.1-05, entitled "Plumbing Supply Fittings"

## 71-5-LLP5

Wall Mounted 3 Hole Bath Set

For use with SS-506 or SS-THV2.2-26C concealed rough

Note: Some building codes require remote pressure balance valves for anti-scald

Meets the applicable requirements of ASME A112.18.1-2005/CSA B125.1-05, entitled "Plumbing Supply Fittings"