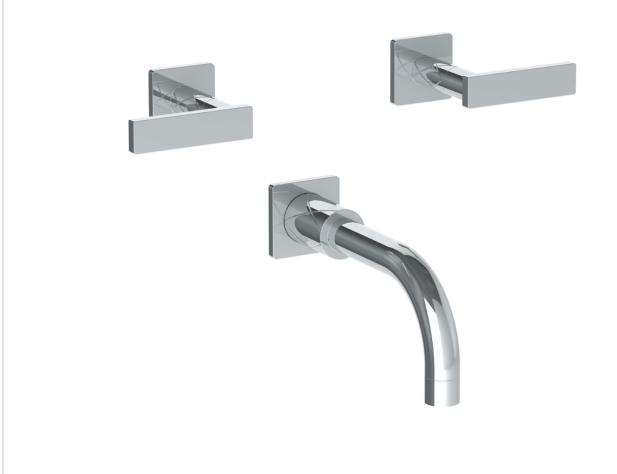

## 71-5-LLD4

Wall Mounted 3 Hole Bath Set

For use with SS-506 or SS-THV2.2-26C concealed rough

Note: Some building codes require remote pressure balance valves for anti-scald

Meets the applicable requirements of ASME A112.18.1-2005/CSA B125.1-05, entitled "Plumbing Supply Fittings"