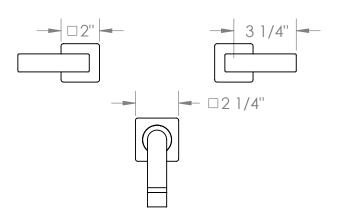

## 71-5-LLD4

Wall Mounted 3 Hole Bath Set

For use with SS-506 or SS-THV2.2-26C concealed rough

Note: Some building codes require remote pressure balance valves for anti-scald

Meets the applicable requirements of ASME A112.18.1-2005/CSA B125.1-05, entitled "Plumbing Supply Fittings"

## 71-5-LLP5

Wall Mounted 3 Hole Bath Set

For use with SS-506 or SS-THV2.2-26C concealed rough

Note: Some building codes require remote pressure balance valves for anti-scald

Meets the applicable requirements of ASME A112.18.1-2005/CSA B125.1-05, entitled "Plumbing Supply Fittings"