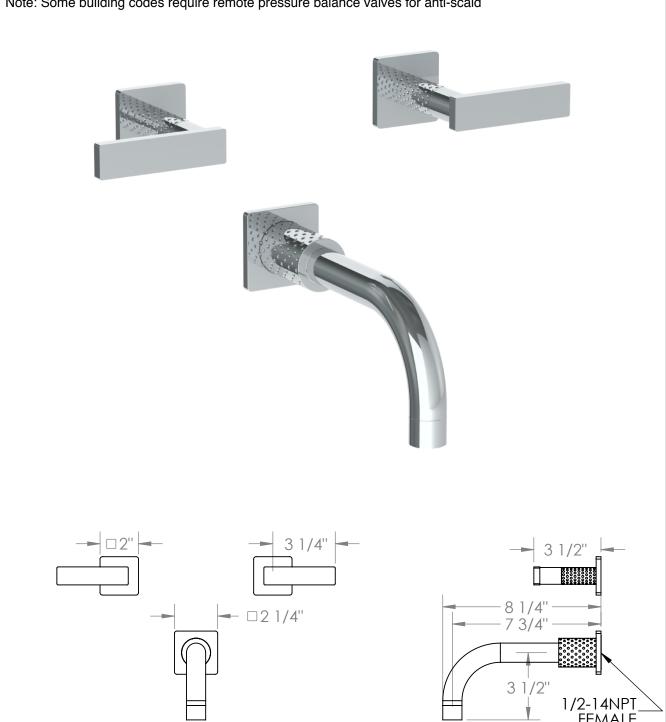

## 71-5-LLP5

Wall Mounted 3 Hole Bath Set

For use with SS-506 or SS-THV2.2-26C concealed rough

Note: Some building codes require remote pressure balance valves for anti-scald

Meets the applicable requirements of ASME A112.18.1-2005/CSA B125.1-05, entitled "Plumbing Supply Fittings"